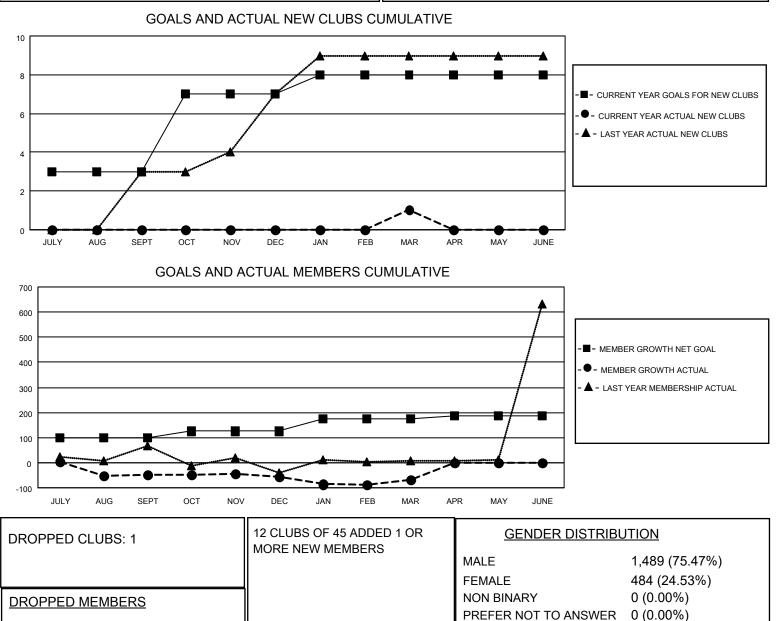

## LOCATION REP OF BANGLADESH

District 315A3

Results as of: 3/31/2023

| Clubs                 |               |           |               | Members               |                           |                         |                                                    |
|-----------------------|---------------|-----------|---------------|-----------------------|---------------------------|-------------------------|----------------------------------------------------|
| RESULTS FOR 2022-2023 |               |           |               | RESULTS FOR 2022-2023 |                           |                         |                                                    |
| QUARTER               | NEW CLUB GOAL | NEW CLUBS | DROPPED CLUBS | QUARTER M             | IEMBER GROWTH NET<br>GOAL | MEMBER GROWTH<br>ACTUAL | DROPPED<br>MEMBERS ACTUAL<br>(including transfers) |
| JULY/AUG/SEPT         | 3             | 0         | 1             | JULY/AUG/SEPT         | г 100                     | 49                      | 63                                                 |
| OCT/NOV/DEC           | 4             | 0         | 0             | OCT/NOV/DEC           | 25                        | 6                       | 14                                                 |
| JAN/FEB/MAR           | 1             | 1         | 0             | JAN/FEB/MAR           | 50                        | 30                      | 39                                                 |
| APR/MAY/JUNE          | 0             | 0         | 0             | APR/MAY/JUNE          | 10                        | 0                       | 0                                                  |